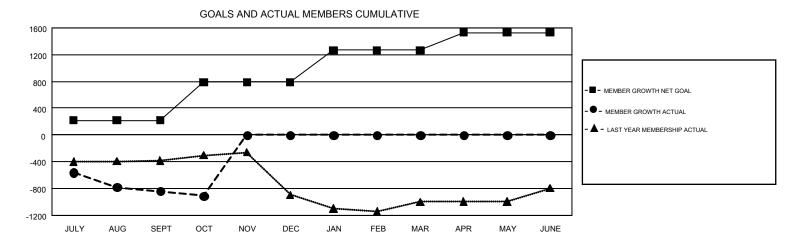

## GMT MONTHLY MEMBERSHIP PROGRESS REPORT

Results as of: 10/31/2017

GMT Constitutional Area 1, Group F

GMT: JOE AL PICONE

REPORT DOES NOT INCLUDE CLUBS IN UNDISTRICTED AREAS.

| Clubs         |               |              |               | Members               |                           |                         |                                                    |  |
|---------------|---------------|--------------|---------------|-----------------------|---------------------------|-------------------------|----------------------------------------------------|--|
|               | RESULTS FO    | PR 2017-2018 |               | RESULTS FOR 2017-2018 |                           |                         |                                                    |  |
| QUARTER       | NEW CLUB GOAL | NEW CLUBS    | DROPPED CLUBS | QUARTER               | MEMBER GROWTH NET<br>GOAL | MEMBER GROWTH<br>ACTUAL | DROPPED<br>MEMBERS ACTUAL<br>(including transfers) |  |
| JULY/AUG/SEPT | 10            | 5            | 16            | JULY/AUG/SEPT         | 220                       | 1,395                   | 2,054                                              |  |
| OCT/NOV/DEC   | 19            | 1            | 3             | OCT/NOV/DEC           | 568                       | 556                     | 593                                                |  |
| JAN/FEB/MAR   | 14            | 0            | 0             | JAN/FEB/MAR           | 480                       | 0                       | 0                                                  |  |
| APR/MAY/JUNE  | 9             | 0            | 0             | APR/MAY/JUNE          | 265                       | 0                       | 0                                                  |  |