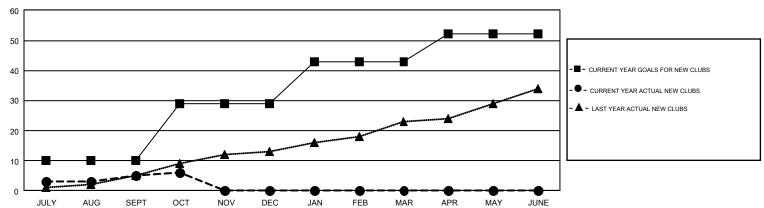

## GOALS AND ACTUAL NEW CLUBS CUMULATIVE

| DROPPED CLUBS: 19  DROPPED MEMBERS |       |                           |                                 | 30,714 (67.68%)<br>14,668 (32.32%) |       |
|------------------------------------|-------|---------------------------|---------------------------------|------------------------------------|-------|
| DECEASED                           | 179   | CLICK HERE FOR CUMULATIVE | TOTAL FAMILY UNIT MEMBERS       |                                    | 7,052 |
| CLUB CANCELLED 16                  |       | MEMBERSHIP DATA           |                                 |                                    | 0.000 |
| OTHER                              | 2,450 |                           | FAMILY MEMBERS PAYING HALF DUES |                                    | 3,608 |
| TOTAL                              | 2,645 |                           |                                 |                                    |       |